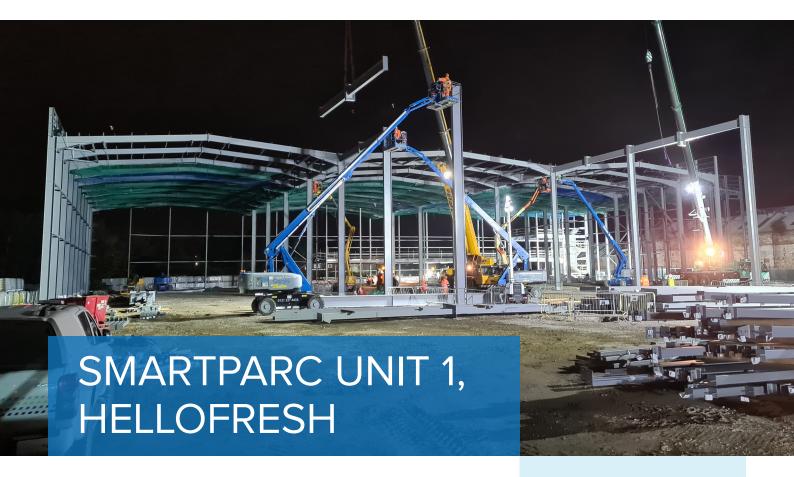

This new food processing facility is to be the new home of leading recipe box brand HelloFresh and is creating 450 jobs in the Derby area. The new facility will measure approximately 132m long and 78m wide on completion.

Our involvement on the project has been the structural frame design, fabrication and erection of 545 tonnes of steelwork – along with supply and installation of 950m2 of metal decking to the office and the installation of all precast stairs and lift shaft units.