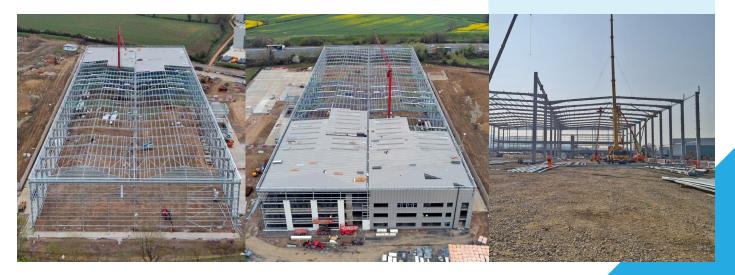

## PLOT 10 ST. MODWEN'S

MetStructures were contracted by Benniman Construction to undertake the design, detailing, fabrication and erection of 657 tonnes of steelwork for a new warehouse unit.

Scope of works also included the installation of precast concrete lift-shafts and stairs.

## SUMMARY

| CLIENT: Benni     | man Construction |
|-------------------|------------------|
| PROJECT TYPE:     | Distribution     |
| PROJECT LOCATION: | Gloucester       |
| STEEL TONNAGE:    | 657 tonnes       |