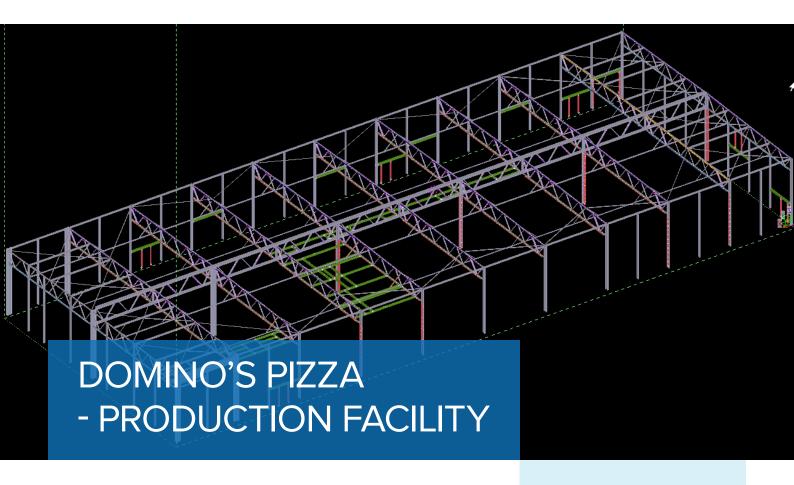

MetStructures were contracted to undertake structural works on Domino's Pizza production facility where existing steel columns and trusses needed to be strengthening.

**MetStructures** fixed new stiffening angles and channels to the steelwork and also supplied and installed new plat support steel between the existing trusses. The scope also included the forming of new logistics and personnel doors.

## **FEATURES**

• Detailing, fabrication and installation of strengthening steelwork to existing steel & new plant support steel