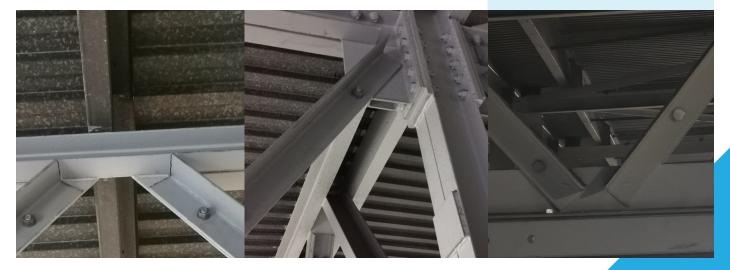

MetStructures were contracted to undertake structural works on Domino's Pizza production facility where existing steel columns and trusses needed to be strengthening.

**MetStructures** fixed new stiffening angles and channels to the steelwork and also supplied and installed new plat support steel between the existing trusses. The scope also included the forming of new logistics and personnel doors.

## **FEATURES**

• Detailing, fabrication and installation of strengthening steelwork to existing steel & new plant support steel