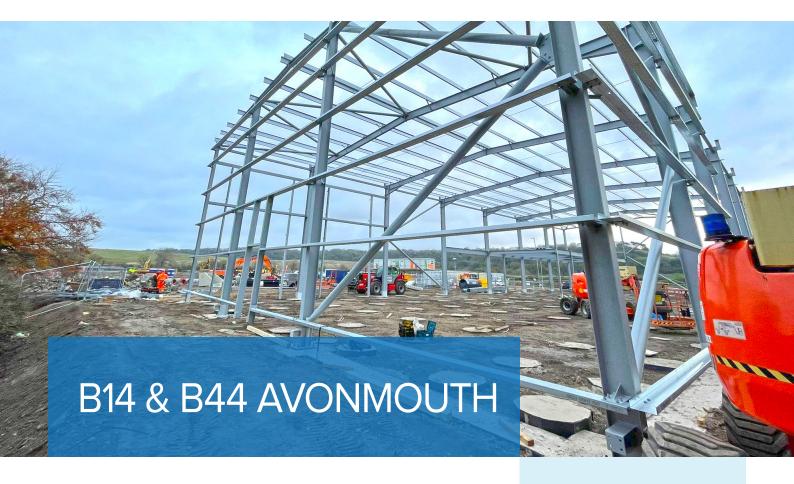

MetStructures were contracted by Barnwood to undertake the design, detailing, fabrication and erection of 301 tonnes of steelwork for two new warehouse units in Avonmouth:

- Unit B44 Main Frame covered an area of 4176m<sup>2</sup> (72m x 58m)
- Unit B14 Main Frame 1071m<sup>2</sup> (51m x 21m) with an Office Floor covering 246m<sup>2</sup> (29m x 8.5m)