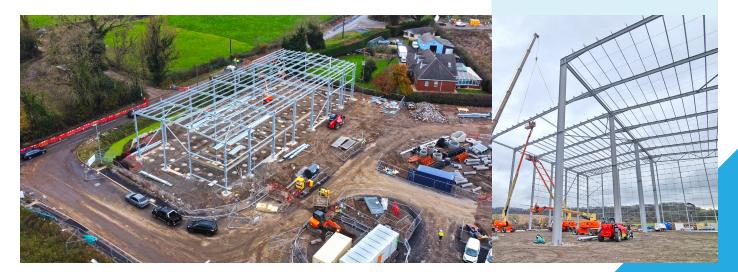

MetStructures were contracted by Barnwood to undertake the design, detailing, fabrication and erection of 301 tonnes of steelwork for two new warehouse units in Avonmouth:

- Unit B44 Main Frame covered an area of 4176m<sup>2</sup> (72m x 58m)
- Unit B14 Main Frame 1071m<sup>2</sup> (51m x 21m) with an Office Floor covering 246m<sup>2</sup> (29m x 8.5m)