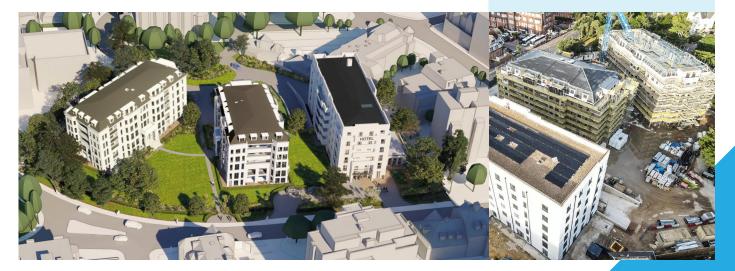

## WESSEX HOTEL, BOURNEMOUTH

MetStructures provided all three of the structures for this development, working collaboratively through the design and installation process giving a high quality frame and service.

## FEATURES:

- 3 Blocks (1 hotel 2 residential)
- 6 Storey hotel & 7 storey residential blocks
- Bay windows & large balconies
- Hot rolled podium structure
- Trussed roofs

## SUMMARY

| MAIN CONTRACTOR:  | Inland Homes             |
|-------------------|--------------------------|
| PROJECT LOCATION: | Bournemouth              |
| DEVELOPMENT USE:  | Residential &            |
| FLOOR DESIGN:     | Concrete deck            |
| ROOF DESIGN:      | Concrete & steel trusses |
| SITE PROGRAMME:   | 26 weeks                 |