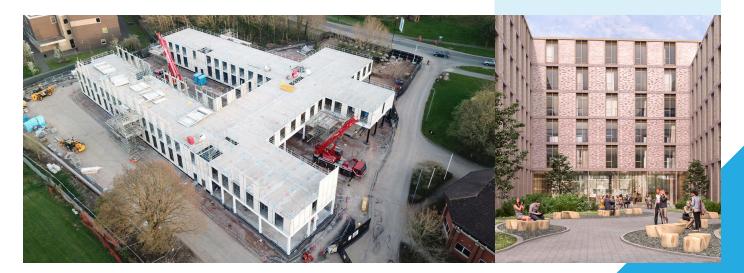

## CASE STUDY: STUDENT ACCOMMODATION

## THE OAKS, COVENTRY

MetStructures provided two installation teams utilising mobile and ped-up cranes on both wings concurrently to meet the client programme.

## **FEATURES:**

- HR transfer structure
- 6 Storey structure
- Tight site with 2 phases
- Enhanced installation
  programme
- Pod & plasterboard loading

## SUMMARY

| MAIN CONTRACTOR:  | McLaren Group            |
|-------------------|--------------------------|
| PROJECT LOCATION: | Coventry                 |
| DEVELOPMENT USE:  | Student<br>Accommodation |
| FLOOR FINISH:     | Concrete deck            |
| SITE PROGRAMME:   | 19 weeks                 |