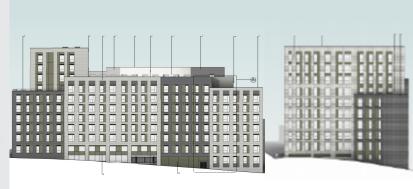

## **FEATURES:**

- 229 Apartments
- 11 Storey project

- Composite concrete mid floor decks
- · Hot-Rolled podium with retaining wall support

MetStructures are providing the design, supply and installation of the Hot-Rolled podium and LGSF structures. The Hot-Rolled podium has been designed to take loadings from the retaining wall structures as well as the 9 storey LGSF above.