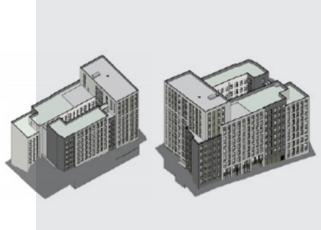

## **FEATURES:**

- 229 Apartments
- 11 Storey project

- Composite concrete mid floor decks
- · Hot-Rolled podium with retaining wall support

MetStructures are providing the design, supply and installation of the Hot-Rolled podium and LGSF structures. The Hot-Rolled podium has been designed to take loadings from the retaining wall structures as well as the 9 storey LGSF above.