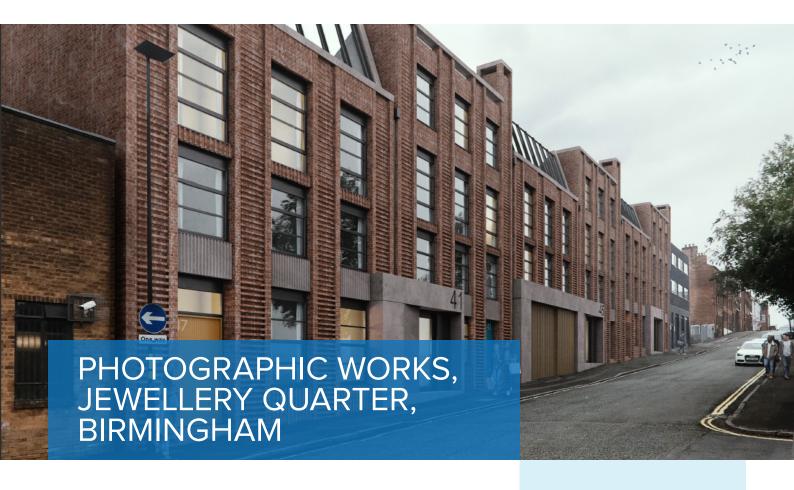

MetStructures are supplying the Hot-Rolled podium and Light Gauge Steel Framing System above for this 4-storey project.

MetStructures logistics and construction teams input has been critical to the site programme and planning.

## **FEATURES:**

- · Site accessed from narrow oneway road
- 4-storey structure
- Partial ground floor hot-rolled podium with composite concrete deck to first floor
- Feature brick façades
- Mansard windows

## **SUMMARY**

MAIN CONTRACTOR: ..... Mac Group PROJECT LOCATION: ...... Birmingham **DEVELOPMENT USE: .....** Residential **Apartments** FLOOR FINISH: ...... Concrete deck ROOF DESIGN: ...... Purlin & steel deck SITE PROGRAMME: .....10 weeks