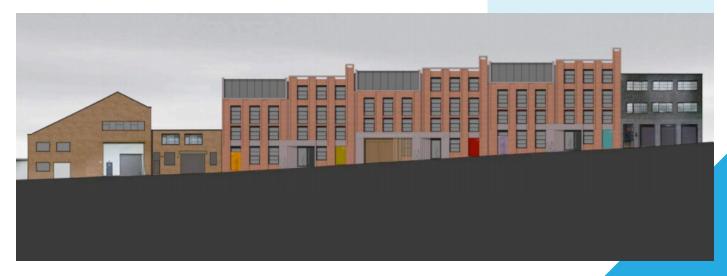

MetStructures are supplying the Hot-Rolled podium and Light Gauge Steel Framing System above for this 4-storey project.

MetStructures logistics and construction teams input has been critical to the site programme and planning.

## **FEATURES:**

- · Site accessed from narrow oneway road
- 4-storey structure
- Partial ground floor hot-rolled podium with composite concrete deck to first floor
- Feature brick façades
- Mansard windows

## **SUMMARY**

MAIN CONTRACTOR: ..... Mac Group PROJECT LOCATION: ...... Birmingham **DEVELOPMENT USE: .....** Residential **Apartments** FLOOR FINISH: ...... Concrete deck ROOF DESIGN: ...... Purlin & steel deck SITE PROGRAMME: .....10 weeks