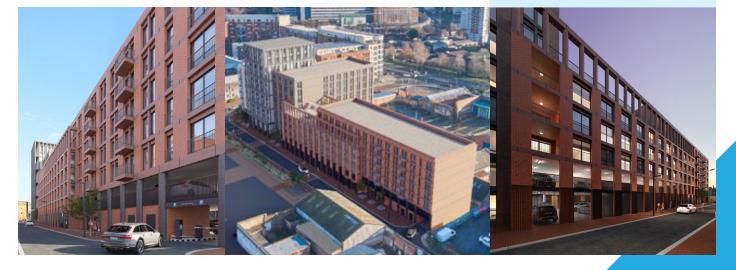

## NAYLOR STREET, LIVERPOOL

MetStructures are providing the design, supply and installation of the LGSF structures above a 2 storey RC Frame Car Park. MetStructures are installing the supporting structures for the colonnade feature to the roof.

## **FEATURES:**

- 69 Studio, 1 & 2 bed apartments
- 5 Storey project
- Masonry support

- Composite concrete mid floor decks
- Feature colonnade

## SUMMARY

| MAIN CONTRACTOR:  | Abrey<br>Construction |
|-------------------|-----------------------|
| PROJECT LOCATION: | Liverpool             |
| DEVELOPMENT USE:  | Residential           |
| FLOOR FINISH:     |                       |
| ROOF DESIGN:      |                       |
| SITE PROGRAMME:   | 18 weeks              |