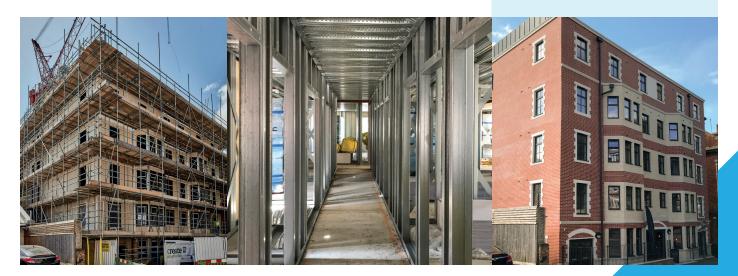

## **FEATURES:**

- Light gauge steel frame with composite concrete and metal deck floor slabs
- · 6 Storey structure
- · Light gauge steel roof cassettes with OSB3 boarding
- Bay feature windows
- · Limited site access for construction
- · Large floor spans achieved using hot rolled steel