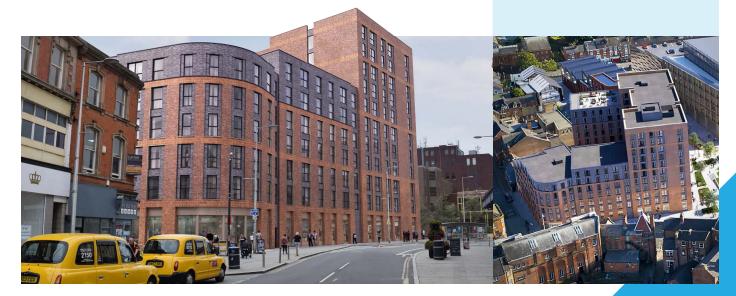

MetStructures are providing the design, supply and installation of the podium and LGSF structures above. The podium (which supports up to 10 storeys of LGSF above) also has under-croft parking which requires galvanised steel columns and beams.

## **FEATURES:**

- 259 Apartments
- 11 Storey project
- Masonry support

- Composite concrete mid floor decks
- Hot-Rolled Steel podium