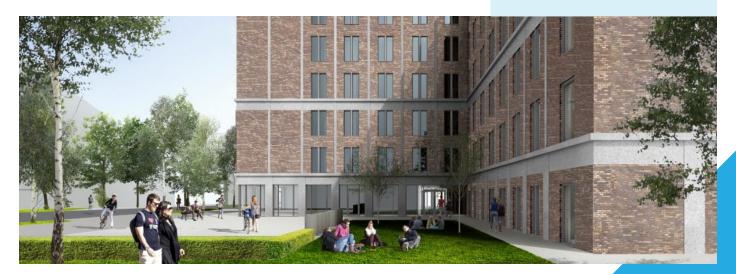

MetStructures first Student Accommodation in Edinburgh with Clark Contracts. MetStructures designers have designed a hybrid podium that incorporates their LGSF system to give a more efficient structure and works programme.

## **FEATURES:**

- Adjacent to London-Edinburgh railway line
- 6 Storey Structure
- GF hybrid-hot-rolled podium with composite concrete deck
- Brick façades supported by LGSF