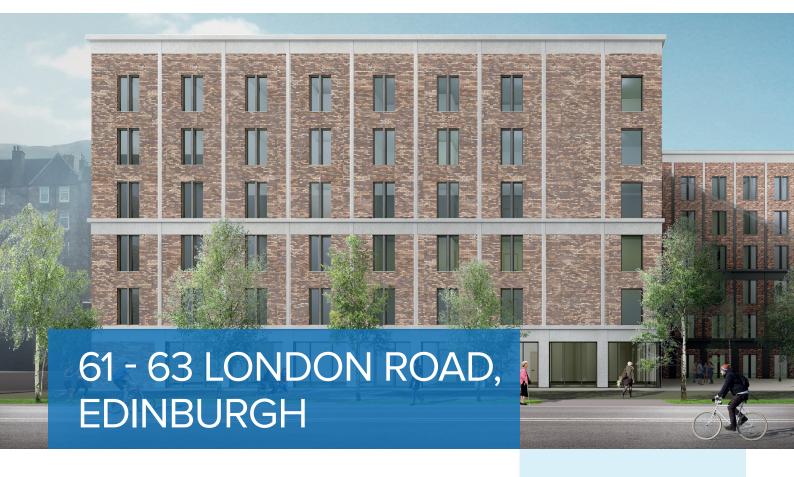

MetStructures first Student Accommodation in Edinburgh with Clark Contracts. MetStructures designers have designed a hybrid podium that incorporates their LGSF system to give a more efficient structure and works programme.

## **FEATURES:**

- Adjacent to London-Edinburgh railway line
- 6 Storey Structure
- GF hybrid-hot-rolled podium with composite concrete deck
- Brick façades supported by LGSF

## **SUMMARY**

| MAIN CONTRACTOR:            |
|-----------------------------|
| PROJECT LOCATION: Edinburgh |
| DEVELOPMENT USE:            |
| FLOOR DESIGN:               |
| ROOF DESIGN: Concrete deck  |
| SITE PROGRAMME:20 weeks     |